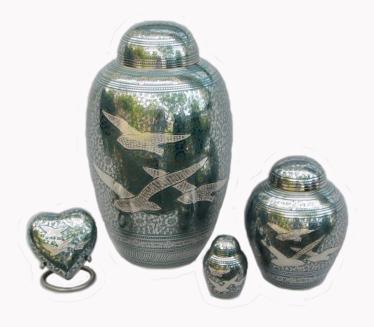

## **METAL URNS**

URNS
HEART KEEPSAKES
KEEPSAKE URNS

SHELL INLAY RESIN

URN

KEEPSAKE URN

**CERAMIC URNS** 

**BRASS GOING HOME** 

 $\mathsf{U}\mathsf{R}\mathsf{N}$ 