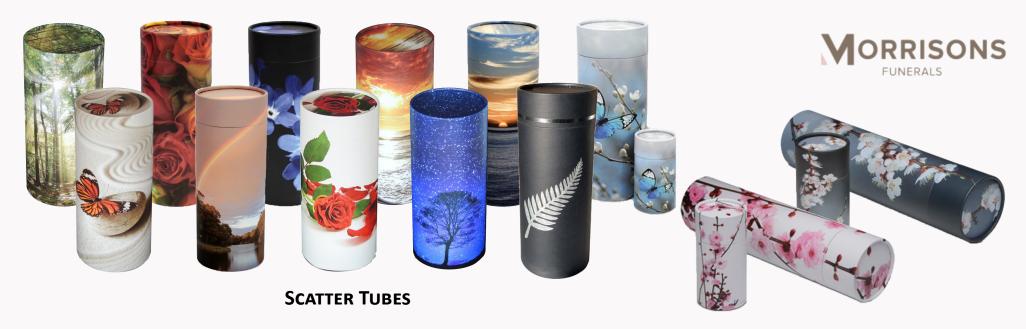

## STANDARD VENEER URNS

RIMU, MAHOGANY, ROSEWOOD, WHITE

SOLID RECYCLED
DESIGNER RIMU

DOUBLE WOODEN RIMU

PHOTO URN NATURAL

DEPARTURE LOUNGE IMAGE URNS