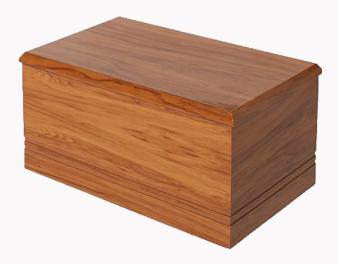

## STANDARD VENEER URNS

RIMU, MAHOGANY, ROSEWOOD, WHITE

SOLID RECYCLED
DESIGNER RIMU

DOUBLE WOODEN RIMU

PHOTO URN NATURAL

DEPARTURE LOUNGE IMAGE URNS