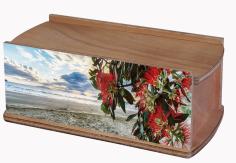

## STANDARD VENEER URNS

RIMU, MAHOGANY, ROSEWOOD, WHITE

SOLID RECYCLED
DESIGNER RIMU

DOUBLE WOODEN RIMU

PHOTO URN NATURAL

DEPARTURE LOUNGE IMAGE URNS