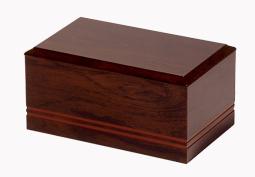

## STANDARD VENEER URNS

RIMU, MAHOGANY, ROSEWOOD, WHITE

SOLID RECYCLED
DESIGNER RIMU

DOUBLE WOODEN RIMU

PHOTO URN NATURAL

DEPARTURE LOUNGE IMAGE URNS