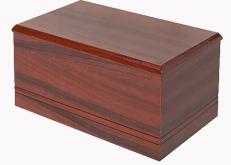

## STANDARD VENEER URNS

RIMU, MAHOGANY, ROSEWOOD, WHITE

SOLID RECYCLED
DESIGNER RIMU

DOUBLE WOODEN RIMU

PHOTO URN NATURAL

DEPARTURE LOUNGE IMAGE URNS