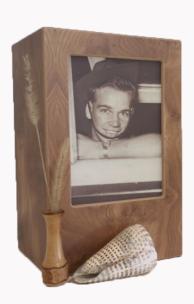

## STANDARD VENEER URNS

RIMU, MAHOGANY, ROSEWOOD, WHITE

SOLID RECYCLED
DESIGNER RIMU

DOUBLE WOODEN RIMU

PHOTO URN NATURAL

DEPARTURE LOUNGE IMAGE URNS