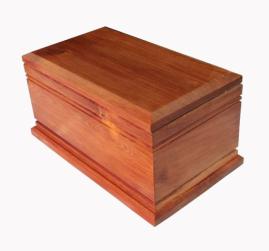

## STANDARD VENEER URNS

RIMU, MAHOGANY, ROSEWOOD, WHITE

SOLID RECYCLED
DESIGNER RIMU

DOUBLE WOODEN RIMU

PHOTO URN NATURAL

DEPARTURE LOUNGE IMAGE URNS