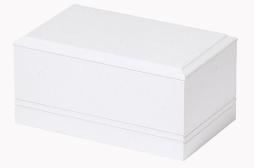

## STANDARD VENEER URNS

RIMU, MAHOGANY, ROSEWOOD, WHITE

SOLID RECYCLED
DESIGNER RIMU

DOUBLE WOODEN RIMU

PHOTO URN NATURAL

DEPARTURE LOUNGE IMAGE URNS