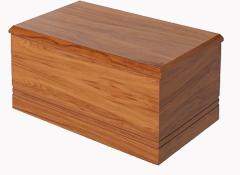

## STANDARD VENEER URNS

RIMU, MAHOGANY, ROSEWOOD, WHITE

SOLID RECYCLED
DESIGNER RIMU

DOUBLE WOODEN RIMU

PHOTO URN NATURAL

DEPARTURE LOUNGE IMAGE URNS