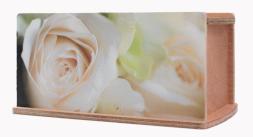

## STANDARD VENEER URNS

RIMU, MAHOGANY, ROSEWOOD, WHITE

SOLID RECYCLED
DESIGNER RIMU

DOUBLE WOODEN RIMU

PHOTO URN NATURAL

DEPARTURE LOUNGE IMAGE URNS