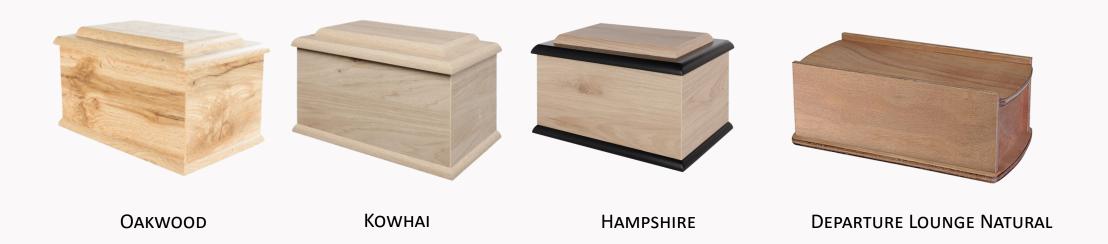

## STANDARD VENEER URNS

RIMU, MAHOGANY, ROSEWOOD, WHITE

SOLID RECYCLED
DESIGNER RIMU

DOUBLE WOODEN RIMU

PHOTO URN NATURAL

DEPARTURE LOUNGE IMAGE URNS