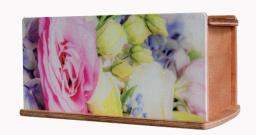

## STANDARD VENEER URNS

RIMU, MAHOGANY, ROSEWOOD, WHITE

SOLID RECYCLED
DESIGNER RIMU

DOUBLE WOODEN RIMU

PHOTO URN NATURAL

DEPARTURE LOUNGE IMAGE URNS