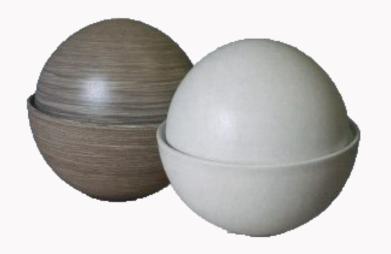

**PORTION** 

**HEART KEEPSAKE** 

KEEPSAKE URN

LARGE PORTION

NATURAL LEGACY
SPHERE URN

The Natural Legacy urns are carefully designed without altering the balance of nature, and to be incorporated into the environment.

These biodegradable and water soluble urns are made with 100% eco-friendly materials, that can be kept at home or incorporated in the environment.

These urns are handcrafted and due to the water soluble nature of this product are not entirely uniform in their finish making each piece unique.