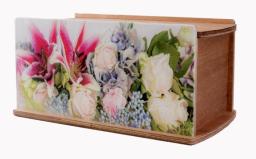

## STANDARD VENEER URNS

RIMU, MAHOGANY, ROSEWOOD, WHITE

SOLID RECYCLED
DESIGNER RIMU

DOUBLE WOODEN RIMU

PHOTO URN NATURAL

DEPARTURE LOUNGE IMAGE URNS